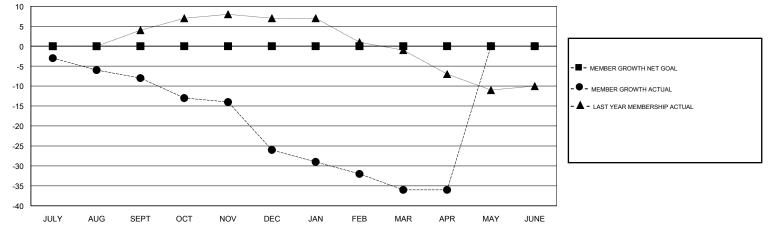

## GMT: WILLIAM PHILLIPI

| GMT: WILLIAM PHILLIPI |               |             | LOCATION UTAH |                                  |                           |                         | GMT CA                                             |
|-----------------------|---------------|-------------|---------------|----------------------------------|---------------------------|-------------------------|----------------------------------------------------|
|                       | Club          | )S          |               | Members<br>RESULTS FOR 2017-2018 |                           |                         |                                                    |
|                       | RESULTS FOR   | R 2017-2018 |               |                                  |                           |                         |                                                    |
| QUARTER               | NEW CLUB GOAL | NEW CLUBS   | DROPPED CLUBS | QUARTER                          | MEMBER GROWTH NET<br>GOAL | MEMBER GROWTH<br>ACTUAL | DROPPED<br>MEMBERS ACTUAL<br>(including transfers) |
| JULY/AUG/SEPT         | 0             | 0           | 0             | JULY/AUG/SEPT                    | 0                         | 7                       | 14                                                 |
| OCT/NOV/DEC           | 0             | 0           | 1             | OCT/NOV/DEC                      | 0                         | 4                       | 21                                                 |
| JAN/FEB/MAR           | 0             | 0           | 0             | JAN/FEB/MAR                      | 0                         | 6                       | 14                                                 |
| APR/MAY/JUNE          | 0             | 0           | 0             | APR/MAY/JUNE                     | 0                         | 3                       | 3                                                  |